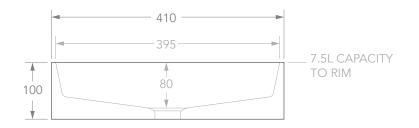

| PRODUCT    | ROUND FLUTED    | MATERIAL | CERAMIC | NOTES:<br>DUE TO THE MANUFACTURING NATURE OF CERAMICS, +/-5MM VARIATION IN SIZE AND DETAIL CAN BE EXPECTED.<br>DO NOT DRILL OR ROUGH IN UNTIL YOU HAVE RECEIVED AND MEASURED YOUR PRODUCT.<br>BASIN SUITS 32MM WASTE. ADP UNIVERSAL PLUG AND WASTE RECOMMENDED (SOLD SEPARATELY). |
|------------|-----------------|----------|---------|-----------------------------------------------------------------------------------------------------------------------------------------------------------------------------------------------------------------------------------------------------------------------------------|
| CODE       | TOPCRFL405GW    | COLOUR   | WHITE   |                                                                                                                                                                                                                                                                                   |
| STYLE      | ABOVE COUNTER   | FINISH   | GLOSS   |                                                                                                                                                                                                                                                                                   |
| DIMENSIONS | 410DIA X 100H   |          |         | BASIN CUTOUT IS A 75 DIAMETER HOLE.                                                                                                                                                                                                                                               |
| CAPACITY   | 7.5 TO RIM      | -        |         | ALL DIMENSIONS ARE IN MILLIMETRES. DO NOT MEASURE FROM DRAWING.                                                                                                                                                                                                                   |
| VERSION 1  | DATE 23/04/2020 | 1        |         |                                                                                                                                                                                                                                                                                   |