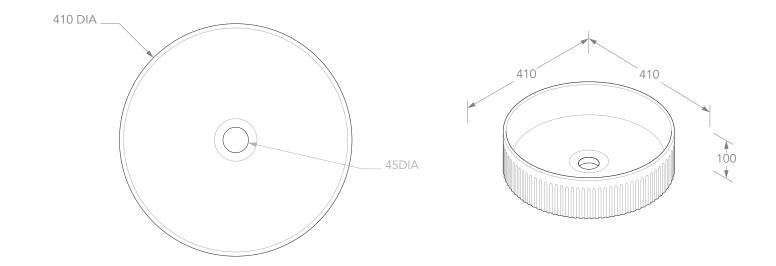

| PRODUCT    | ROUND FLUTED    | MATERIAL | CERAMIC | NOTES:<br>DUE TO THE MANUFACTURING NATURE OF CERAMICS, +/-5MM VARIATION IN SIZE AND DETAIL CAN BE EXPECTED.<br>DO NOT DRILL OR ROUGH IN UNTIL YOU HAVE RECEIVED AND MEASURED YOUR PRODUCT.<br>BASIN SUITS 32MM WASTE. ADP UNIVERSAL PLUG AND WASTE RECOMMENDED (SOLD SEPARATELY). |
|------------|-----------------|----------|---------|-----------------------------------------------------------------------------------------------------------------------------------------------------------------------------------------------------------------------------------------------------------------------------------|
| CODE       | TOPCRFL405GW    | COLOUR   | WHITE   |                                                                                                                                                                                                                                                                                   |
| STYLE      | ABOVE COUNTER   | FINISH   | GLOSS   |                                                                                                                                                                                                                                                                                   |
| DIMENSIONS | 410DIA X 100H   |          |         | BASIN CUTOUT IS A 75 DIAMETER HOLE.                                                                                                                                                                                                                                               |
| CAPACITY   | 7.5 TO RIM      | -        |         | ALL DIMENSIONS ARE IN MILLIMETRES. DO NOT MEASURE FROM DRAWING.                                                                                                                                                                                                                   |
| VERSION 1  | DATE 23/04/2020 | 1        |         |                                                                                                                                                                                                                                                                                   |